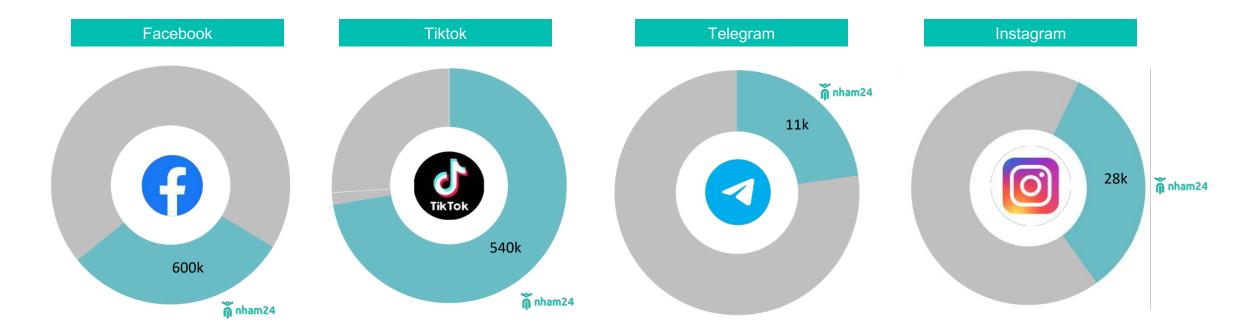

### **Largest Social Media Penetration in Cambodia (vs. Competition)**

14.7M AVE. MONTHLY ONLINE REACH

**600K** AVE. MONTHLY ONLINE ENGAGEMENT