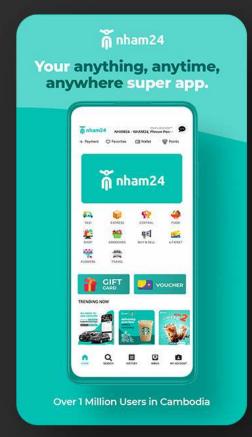

#### **About NHAM24**

Founded in 2016, NHAM24 is Cambodia's first and leading on-demand super app, providing a variety of services ranging from food delivery, ride-hailing, travel, logistics, groceries, e-commerce shopping, flowers, buy and sell, e-tickets, and more.

Operating in 19 cities in Cambodia, NHAM24 has become an integral part of the everyday life of its over 1 Million users, providing livelihood access to over 10,000 riders and driver partners and enabling over 17,000 listed food and quick-commerce merchant partners to grow their businesses.