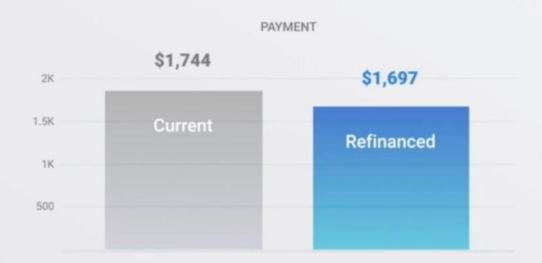

#### Mortgage Refinance Calculator

You'll save \$47 a month and \$49,096 in interest.

You will save

\$49,096 in interest

& \$47 / month