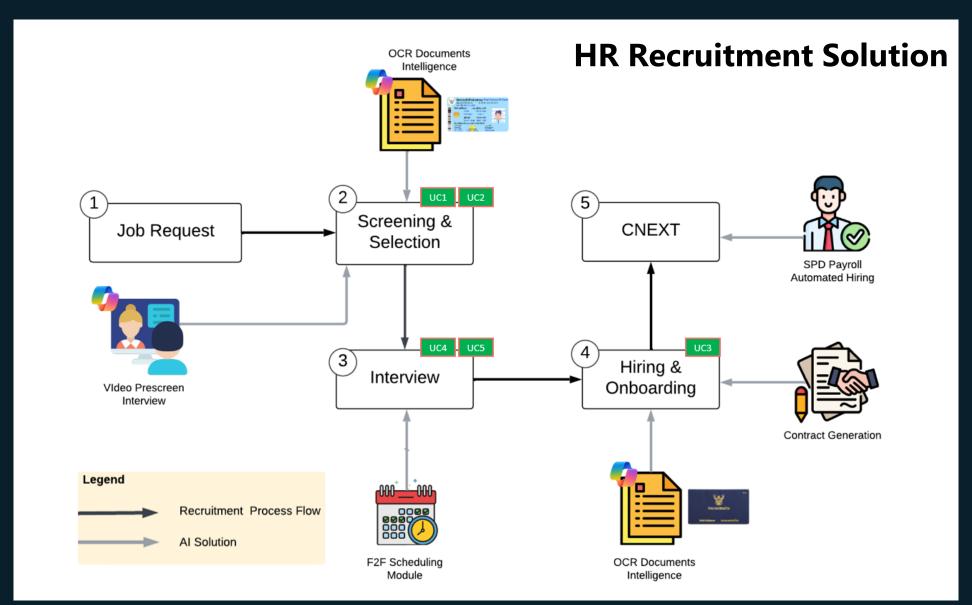

ไป ให้เราโฟกัส อนาคตที่ยิ่งใหญ่

[Chorus]
ปลดล็อกพันธนาการที่เคยมี
ให้ตัวเลขทำงานแทนเราได้ทุกที
จากรายงานที่ยุ่งเหยิง
เป็น Insight ที่แสนดี
New Modern Finance,
we're shaping the future!



# Al is shifting business today



Personal agents



Business process agents



Organizational agents



Crossorganizational agents



# How will you transform your business to help increase revenue and manage costs?



Enrich employee experiences



Reinvent customer engagement



Reshape business processes



Bend the curve on innovation

# Enrich employee experiences









## Reinvent customer engagement in Customer Service



#### Mortgage Refinance Calculator

You'll save \$47 a month and \$49,096 in interest.



You will save

\$49,096 in interest

& \$47 / month



# Reshape business process





## Bend the curve on innovation



The Future of Research & Development

# How to Accelerate Al Transformation

### **Key drivers for Al Transformation success**



### Leadership 😤

Plan your Al investment and align your leadership team

Lead from the front, get buy in



### Business



Start with functions that will see immediate impact



### Learning [1]



Share out training content provided by Microsoft

Establish training and onboarding strategies

### Data and Al Security

Responsible AI Principles and Cybersecurity



# Thank You.