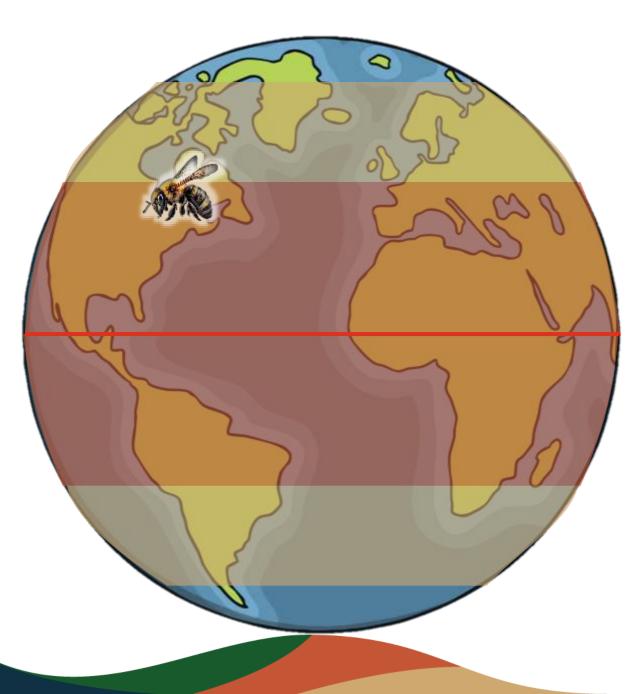

# GLOBAL ENVIRONMENTAL TRENDS

Climate Change Biodiversity Loss Pollution

Warmer air from increasing greenhouse gas emissions was changing the wind speed in the jet stream...

# **Bee-gone**?

little big gree 🗑 SIRITHAI

# Why Are Bees Disappearing?

- Pesticides
- Invasive species
- Habitat destruction
- Climate change
- Poor nutrition
- Diseases